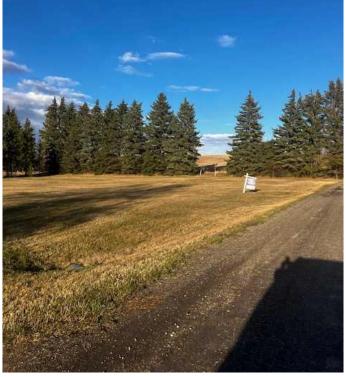

### \$38,000

0 Bedroom, 0.00 Bathroom, Land on 0.55 Acres

NONE, Huxley, Alberta

FOUR (4) RESIDENTIAL LOTS 4- 50 X 120 FT RESIDENTIAL LOTS IN THE VILLAGE OF HUXLEY, which began in 1907, a ball diamond, playground, Community Hall, Curling Rink, plus the ROYAL CANADIAN LEGION. The population OF HUXLEY is 75 residents. A BEAUTIFUL SETTING. FLAT LOT AND HAS the water line to the property to the lots. Seller is selling as a package, LOTS 17-20. A QUIET LITTLE VILLAGE JUST NORTH OF TROCHU. PAVED HIGHWAY FROM HIGHWAY II and east on HIGHWAY 27. A RARE FIND.