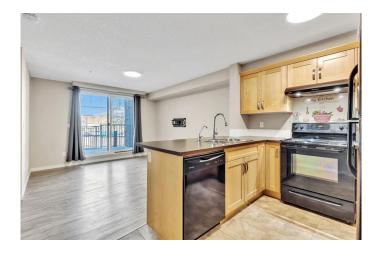

# \$249,000

2 Bedroom, 1.00 Bathroom, 580 sqft Residential on 0.00 Acres

Panorama Hills, Calgary, Alberta

Fabulous 2 bedroom condo located in the heart of Panorama Hills! This immaculate main floor unit features a wide open floor plan with updated flooring throughout, awesome kitchen boasting ample cabinetry, large peninsula style eating bar and tons of counter space. The spacious living room has patio doors to your own large personal patio area which allows for super convenient access in and out of your unit. With 2 bedrooms and 1 bathroom this super affordable unit is brilliantly designed with no wasted space whatsoever. Completing the package is a huge 4 piece bathroom, in unit laundry, assigned storage locker and titled outside parking stall conveniently located close to your unit. This location can't be beat, walking distance to shopping, schools, playgrounds, restaurants etc and access to Stoney Trail is right around the corner! Vacant for quick possession! A must to see in this price range!

#### Interior

Interior Features Breakfast Bar, Storage

Appliances Dishwasher, Dryer, Electric Stove, Refrigerator, Washer, Window

Coverings, Water Purifier

Heating Baseboard

Cooling None