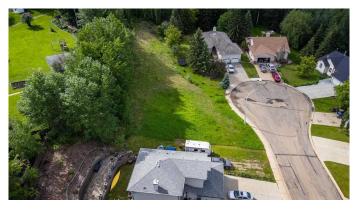

## \$38,900

0 Bedroom, 0.00 Bathroom, Land on 0.48 Acres

Athabasca Town, Athabasca, Alberta

Vacant lot in Hees Estates. A quiet subdivision & great spot to build on an oversized lot in an established area, just on the edge of town overlooking the Tawatinaw Valley. Water, sewer, gas and power are all at the property line.