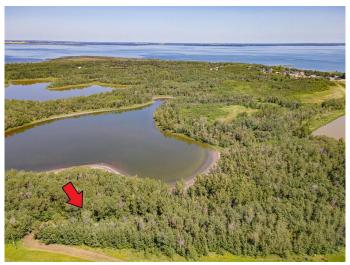

### \$199,900

0 Bedroom, 0.00 Bathroom, Land on 1.06 Acres

Rochon Sands Estate, Rural Stettler No. 6, County of, Alberta

1.06 Acres Minutes from Buffalo Lake –
Rochon Sands Estates
Discover the perfect blend of privacy and
convenience in the peaceful community of
Rochon Sands Estates. This spacious
1.06-acre lot is ideally located just down the
road from Buffalo Lake, with paved access
right to the driveway.

A portion of the land has already been cleared, offering a great head start for development, while the surrounding trees ensure plenty of privacy. Enjoy the natural beauty of the area, including nearby wild game trails and a scenic pond that attracts local wildlife. Plus, with municipal reserve land bordering the east and north, you'II never have to worry about neighbors building too close.

The property is equipped with a septic tank, water cistern, and powerâ€"ready for your future plans.

If you're looking for a peaceful getaway near the lake, with easy access to all the action at the water's edge, this might be the opportunity you've been waiting for.