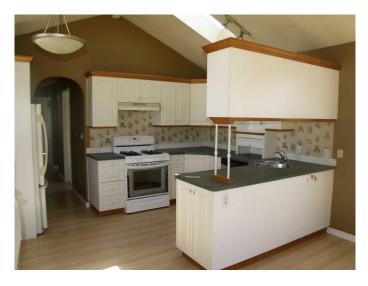

#### \$58,000

2 Bedroom, 1.00 Bathroom, 660 sqft Mobile on 0.00 Acres

Parkland Trailer Park, Lacombe, Alberta

Everything you need at an affordable price. The main living area is an open concept with vaulted ceiling in the living room and a gas fireplace. The kitchen has lots of counter space & cupboards. There is underfloor heat throughout the home for keeping warm in the winter months. Comes with stackable washer& dryer & 9x12 shed for added storage.