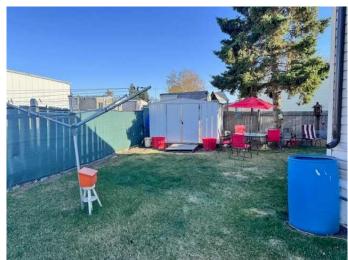

## \$59,900

3 Bedroom, 1.00 Bathroom, 960 sqft Mobile on 0.00 Acres

West Lloydminster, Lloydminster, Alberta

Looking for a well maintained affordable trailer this home features 3 bedrooms a bathroom with a laundry room. The kitchen has a newer fridge and gas stove bought in 2023, new hot water tank, new rubber roof and eavestroughs, new heat tape installed in 2023, gazebo , 2 sheds and a fully fenced yard, new flooring installed in 2024, and the furnace and duct work has been cleaned. The park fees are 675 a month that includes water, sewer, garbage, snow removal, gym and hall access that has an entertaining area with a pool table.