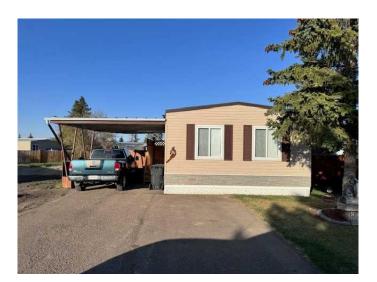

## \$59,900

3 Bedroom, 1.00 Bathroom, 960 sqft Mobile on 0.00 Acres

West Lloydminster, Lloydminster, Alberta

Looking for a well maintained affordable trailer this home features 3 bedrooms a bathroom with a laundry room. The kitchen has a newer fridge and gas stove bought in 2023, new hot water tank, new rubber roof and eavestroughs, new heat tape installed in 2023, gazebo , 2 sheds and a fully fenced yard, new flooring installed in 2024, and the furnace and duct work has been cleaned. The park fees are 675 a month that includes water, sewer, garbage, snow removal, gym and hall access that has an entertaining area with a pool table.