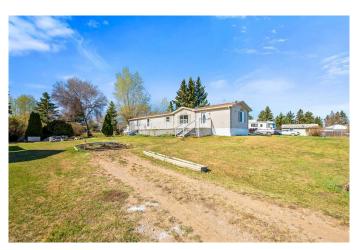

# \$179,999

3 Bedroom, 2.00 Bathroom, 1,216 sqft Residential on 0.50 Acres

Kitscoty, Kitscoty, Alberta

Welcome to affordable small-town living in Kitscoty! This 2005-built mobile home sits on a massive double 1/2 ACRE LOT! This is a quiet back road locationâ€"perfect for those seeking peace and privacy. With 1,216 sq. ft. of move-in ready living space, this home features a bright and open layout, tons of built-in storage, and a generously sized kitchen ideal for cooking and gathering. Brand new carpet has just been installed, adding fresh comfort throughout. Other amazing features; new On-demand Hot water tank, 2 person jetted bath tub, and a big garden shed for all that outside storage. Enjoy outdoor living with a large deck, a cozy fire pit area, and a yard perfect for gardening enthusiasts. Don't miss this opportunity to enjoy space, comfort, and small-town charm!

### **Essential Information**

MLS® # A2218505 Price \$179,999

Bedrooms 3

Bathrooms 2.00

Full Baths 2

Square Footage 1,216

Acres 0.50

Year Built 2005

Type Residential

Sub-Type Detached

Style Double Wide Mobile Home

Status Active

#### **Exterior**

Exterior Features None

Lot Description Lawn, Treed

Roof Asphalt Shingle

Construction Wood Frame

Foundation Other