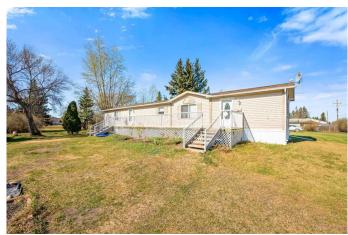

# \$179,999

3 Bedroom, 2.00 Bathroom, 1,216 sqft Residential on 0.50 Acres

Kitscoty, Kitscoty, Alberta

Welcome to affordable small-town living in Kitscoty! This 2005-built mobile home sits on a massive double 1/2 ACRE LOT! This is a quiet back road locationâ€"perfect for those seeking peace and privacy. With 1,216 sq. ft. of move-in ready living space, this home features a bright and open layout, tons of built-in storage, and a generously sized kitchen ideal for cooking and gathering. Brand new carpet has just been installed, adding fresh comfort throughout. Other amazing features; new On-demand Hot water tank, 2 person jetted bath tub, and a big garden shed for all that outside storage. Enjoy outdoor living with a large deck, a cozy fire pit area, and a yard perfect for gardening enthusiasts. Don't miss this opportunity to enjoy space, comfort, and small-town charm!

### **Essential Information**

MLS® # A2218505 Price \$179,999

Bedrooms 3

Bathrooms 2.00

Full Baths 2

Square Footage 1,216

Acres 0.50

Year Built 2005

Type Residential

Sub-Type Detached

Style Double Wide Mobile Home

Status Active

#### **Exterior**

Exterior Features None

Lot Description Lawn, Treed

Roof Asphalt Shingle

Construction Wood Frame

Foundation Other