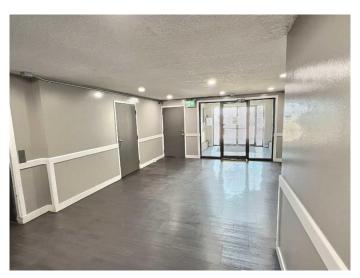

### \$139,000

2 Bedroom, 1.00 Bathroom, 850 sqft Residential on 0.00 Acres

Keheewin, Edmonton, Alberta

Best Location, Brand New Vinyl Floor, Brand new Kitchen Cabinets. Brand new taps & sink in the kitchen. quartz Counter top. Updated Bathroom. Beautiful bright and modern two bedroom suite on the top floor in the heart of the Keehewin community area. Storage & laundry room inside the Condo. Huge living room with outdoor balcony. Two good size bedrooms with one full bathroom. The building is very well maintained with an elevator and assigned parking space. Walking distance to schools, close to LRT, and bus terminal. Also close to grocery, stores, banks, restaurants, and other amenities near by. Why rent when you can own your own, at a great price!

#### Interior

Interior Features Ceiling Fan(s), Elevator, Laminate Counters

Appliances Electric Stove, Refrigerator, Window Coverings

Heating Forced Air, Natural Gas

Cooling None