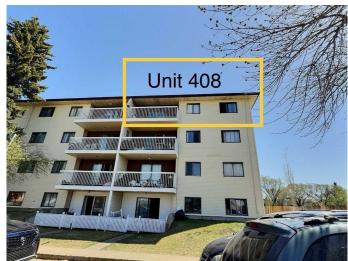

### \$139,000

2 Bedroom, 1.00 Bathroom, 850 sqft Residential on 0.00 Acres

Keheewin, Edmonton, Alberta

Best Location, Brand New Vinyl Floor, Brand new Kitchen Cabinets. Brand new taps & sink in the kitchen. quartz Counter top. Updated Bathroom. Beautiful bright and modern two bedroom suite on the top floor in the heart of the Keehewin community area. Storage & laundry room inside the Condo. Huge living room with outdoor balcony. Two good size bedrooms with one full bathroom. The building is very well maintained with an elevator and assigned parking space. Walking distance to schools, close to LRT, and bus terminal. Also close to grocery, stores, banks, restaurants, and other amenities near by. Why rent when you can own your own, at a great price!

## **Community Information**

Address 408, 105 1945 Street Nw

T6J 5N6

Subdivision Keheewin
City Edmonton
County Edmonton
Province Alberta