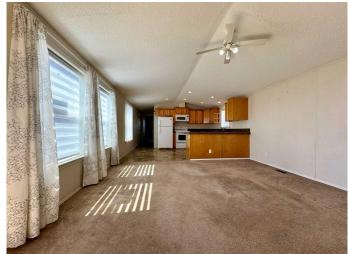

## \$131,000

2 Bedroom, 1.00 Bathroom, 960 sqft Mobile on 0.00 Acres

NONE, Fort Macleod, Alberta

Welcome to your next adventure! This charming 960sf home is just the right size for anyone wishing to downsize, while still giving you enough room to live a very comfortable, simple life. As you walk through the front door, the first thing you'II notice is the wide-open living, dining, kitchen space, with those lovely vaulted ceilings. Large, south-facing windows drench the main living space with sunlight year round. The kitchen features a large U-shaped design, with upgraded wood cabinets and custom countertops. Imagine all the feasts you can create here when the family comes to visit! Down the hall is your easy access laundry area, an extra pantry space, and your large fourpiece bathroom. At the end of the hall, your west facing XL primary bedroom awaits, complete with upgraded blinds and a massive closet! This home also features a second bedroom on the east end of the unit, with views of your mature apple tree. Upgrades to this unit include, new shingles, custom "Zebra― privacy blinds, a new toilet, and heavy duty skirting around the exterior, all completed in 2024. Outside, the yard is just waiting for you to create your own oasis, whether you dream of a maintenance free xeriscaped yard, or a lush green space with a patch of grass for Fido. This home is located in Macleod Meadows Manufactured Home Community close to shopping, the Health Centre, restaurants, the Oldman River valley, and all that the charming, historic town of Fort Macleod has to offer. Lot rent is affordable at

#### Interior

Interior Features Open Floorplan, Pantry, Vaulted Ceiling(s)

Appliances Electric Stove, Microwave Hood Fan, Refrigerator, Washer/Dryer,

Window Coverings

Heating Forced Air, Natural Gas