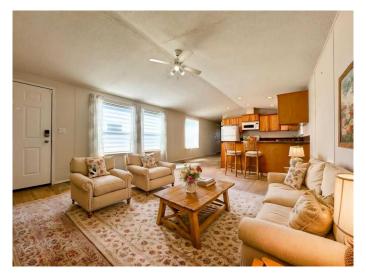

## \$131,000

2 Bedroom, 1.00 Bathroom, 960 sqft Mobile on 0.00 Acres

NONE, Fort Macleod, Alberta

Welcome to your next adventure! This charming 960sf home is just the right size for anyone wishing to downsize, while still giving you enough room to live a very comfortable, simple life. As you walk through the front door, the first thing you'II notice is the wide-open living, dining, kitchen space, with those lovely vaulted ceilings. Large, south-facing windows drench the main living space with sunlight year round. The kitchen features a large U-shaped design, with upgraded wood cabinets and custom countertops. Imagine all the feasts you can create here when the family comes to visit! Down the hall is your easy access laundry area, an extra pantry space, and your large fourpiece bathroom. At the end of the hall, your west facing XL primary bedroom awaits, complete with upgraded blinds and a massive closet! This home also features a second bedroom on the east end of the unit, with views of your mature apple tree. Upgrades to this unit include, new shingles, custom "Zebra― privacy blinds, a new toilet, and heavy duty skirting around the exterior, all completed in 2024. Outside, the yard is just waiting for you to create your own oasis, whether you dream of a maintenance free xeriscaped yard, or a lush green space with a patch of grass for Fido. This home is located in Macleod Meadows Manufactured Home Community close to shopping, the Health Centre, restaurants, the Oldman River valley, and all that the charming, historic town of Fort Macleod has to offer. Lot rent is affordable at

#### Interior

Interior Features Open Floorplan, Pantry, Vaulted Ceiling(s)

Appliances Electric Stove, Microwave Hood Fan, Refrigerator, Washer/Dryer,

Window Coverings

Heating Forced Air, Natural Gas