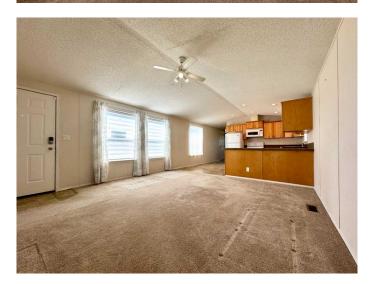

## \$131,000

2 Bedroom, 1.00 Bathroom, 960 sqft Mobile on 0.00 Acres

NONE, Fort Macleod, Alberta

Welcome to your next adventure! This charming 960sf home is just the right size for anyone wishing to downsize, while still giving you enough room to live a very comfortable, simple life. As you walk through the front door, the first thing you'II notice is the wide-open living, dining, kitchen space, with those lovely vaulted ceilings. Large, south-facing windows drench the main living space with sunlight year round. The kitchen features a large U-shaped design, with upgraded wood cabinets and custom countertops. Imagine all the feasts you can create here when the family comes to visit! Down the hall is your easy access laundry area, an extra pantry space, and your large fourpiece bathroom. At the end of the hall, your west facing XL primary bedroom awaits, complete with upgraded blinds and a massive closet! This home also features a second bedroom on the east end of the unit, with views of your mature apple tree. Upgrades to this unit include, new shingles, custom "Zebra― privacy blinds, a new toilet, and heavy duty skirting around the exterior, all completed in 2024. Outside, the yard is just waiting for you to create your own oasis, whether you dream of a maintenance free xeriscaped yard, or a lush green space with a patch of grass for Fido. This home is located in Macleod Meadows Manufactured Home Community close to shopping, the Health Centre, restaurants, the Oldman River valley, and all that the charming, historic town of Fort Macleod has to offer. Lot rent is affordable at

#### Interior

Interior Features Open Floorplan, Pantry, Vaulted Ceiling(s)

Appliances Electric Stove, Microwave Hood Fan, Refrigerator, Washer/Dryer,

Window Coverings

Heating Forced Air, Natural Gas