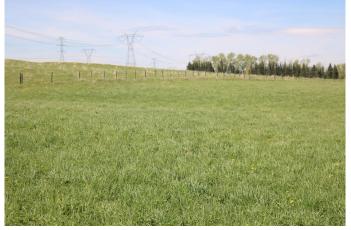

## \$450,000

0 Bedroom, 0.00 Bathroom, Land on 41.96 Acres

NONE, Rural Mountain View County, Alberta

41.96 acres zoned AG all on pavement close to Olds. This property has great building spots and is located in a close proximity to golfing and Dickson Dam. The property is completely perimeter fenced. Start your small hobby farm or build your next dream home!