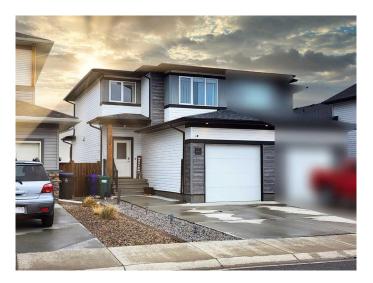

# \$440,000 - 237 Crocus Terrace W, Lethbridge

MLS® #A2218363

## \$440,000

3 Bedroom, 3.00 Bathroom, 1,399 sqft Residential on 0.06 Acres

Country Meadows Estates, Lethbridge, Alberta

This charming 1,398 sq/ft two-story half-duplex offers the perfect blend of comfort, convenience, and functionality. Nestled in a quiet neighborhood with easy access to amenities, this home boasts three spacious bedrooms, including a large primary suite, and an upper-floor laundry for added convenience. The well-equipped kitchen features an island, ample cabinetry, and a complete appliance package, including a gas stove with double ovens. Enjoy year-round comfort with an HRV system, air conditioning, and underground sprinklers. Step outside onto the spacious deck, which comes with a gas line ready for BBQs. The cozy living room provides an inviting space to relax, while the lower level offers potential for future development. Affordable and thoughtfully designed, this home is a fantastic opportunity for comfortable living in a desirable location.