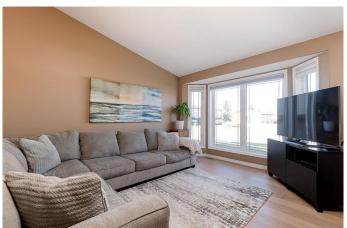

## \$419,900

5 Bedroom, 3.00 Bathroom, 1,159 sqft Residential on 0.13 Acres

Wallacefield, Lloydminster, Alberta

This 3+2 bedroom Saskatchewan side bi-level is the perfect blend of function, comfort, and styleâ€"and it's going to sell fast! Featuring recently upgraded engineered flooring, this home offers a spacious dining area and a massive kitchen islandâ€"ideal for busy family life or weekend hosting.

### Interior

Interior Features See Remarks

Appliances Dishwasher, Electric Stove, Microwave Hood Fan, Refrigerator,

Washer/Dryer

Heating Forced Air, Natural Gas

Cooling Central Air

Has Basement Yes

Basement Finished, Full