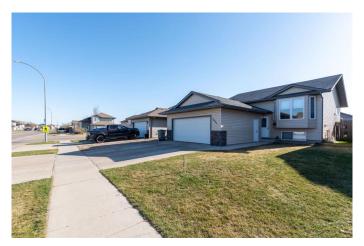

# \$419,900 - 2004 47 Avenue, Lloydminster

MLS® #A2218242

## \$419,900

5 Bedroom, 3.00 Bathroom, 1,159 sqft Residential on 0.13 Acres

Wallacefield, Lloydminster, Alberta

This 3+2 bedroom Saskatchewan side bi-level is the perfect blend of function, comfort, and styleâ€"and it's going to sell fast! Featuring recently upgraded engineered flooring, this home offers a spacious dining area and a massive kitchen islandâ€"ideal for busy family life or weekend hosting.

Outside, you'll find a double attached garage, RV parking, and central air conditioning, making this home as practical as it is comfortable. The fully developed basement includes a huge rec room, with potential to easily add a 6th bedroom if needed.

#### **Amenities**

Parking Spaces 6

Parking Double Garage Attached

# of Garages 2