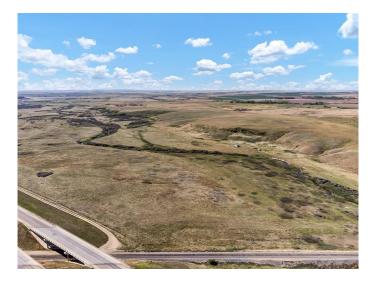

#### \$1,899,000

0 Bedroom, 0.00 Bathroom, Land on 225.57 Acres

NONE, Rural Cypress County, Alberta

This \*\*225.57-acre (more or less)\*\* parcel offers an incredible opportunity for development in a highly sought-after location! Situated right on the city limits of Medicine Hat this land is just steps away from major retailers like Walmart, Staples, and popular restaurants, ensuring excellent exposure and accessibility. Positioned just off Highway 2 and nearby Black & White Trail, this property benefits from high traffic visibility and easy connectivity to key routes. Whether you're considering residential, commercial, or mixed-use develop ent, this prime location offers endless possibilities. Don't miss your chance to secure a strategic investment in a rapidly growing area.

#### **Community Information**

Address Black And White Trail

Subdivision NONE

City Rural Cypress County

County Cypress County

Province Alberta
Postal Code T1B0G4

**Amenities** 

Waterfront Stream