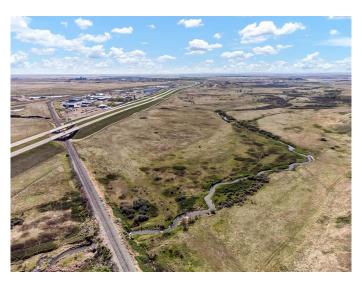

#### \$1,899,000

0 Bedroom, 0.00 Bathroom, Land on 225.57 Acres

NONE, Rural Cypress County, Alberta

This \*\*225.57-acre (more or less)\*\* parcel offers an incredible opportunity for development in a highly sought-after location! Situated right on the city limits of Medicine Hat this land is just steps away from major retailers like Walmart, Staples, and popular restaurants, ensuring excellent exposure and accessibility. Positioned just off Highway 2 and nearby Black & White Trail, this property benefits from high traffic visibility and easy connectivity to key routes. Whether you're considering residential, commercial, or mixed-use develop ent, this prime location offers endless possibilities. Don't miss your chance to secure a strategic investment in a rapidly growing area.

#### **Community Information**

Address Black And White Trail

Subdivision NONE

City Rural Cypress County

County Cypress County

Province Alberta
Postal Code T1B0G4

**Amenities** 

Waterfront Stream