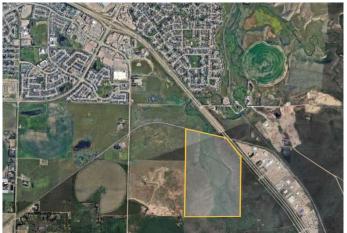

#### \$1,899,000

0 Bedroom, 0.00 Bathroom, Land on 225.57 Acres

NONE, Rural Cypress County, Alberta

This \*\*225.57-acre (more or less)\*\* parcel offers an incredible opportunity for development in a highly sought-after location! Situated right on the city limits of Medicine Hat this land is just steps away from major retailers like Walmart, Staples, and popular restaurants, ensuring excellent exposure and accessibility. Positioned just off Highway 2 and nearby Black & White Trail, this property benefits from high traffic visibility and easy connectivity to key routes. Whether you're considering residential, commercial, or mixed-use develop ent, this prime location offers endless possibilities. Don't miss your chance to secure a strategic investment in a rapidly growing area.

#### **Community Information**

Address Black And White Trail

Subdivision NONE

City Rural Cypress County

County Cypress County

Province Alberta
Postal Code T1B0G4

**Amenities** 

Waterfront Stream