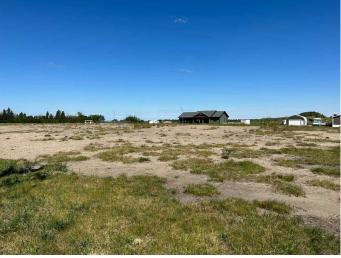

# \$22,000 - 1 Pearle Avenue, Erskine

MLS® #A2218091

#### \$22,000

0 Bedroom, 0.00 Bathroom, Land on 0.14 Acres

#### NONE, Erskine, Alberta

HAMLET LIVING. Have your choice of lots! Erskine is a family orientated community. With K-9 School, Churches, Outdoor Skating Rink, Curling Rink Local Grocery/Grille, Antique Store. If building your new home on an affordable lot in a quiet community sounds enticing, this might be a place to call home. Only 7 minutes to Stettler, 40 minutes from Red Deer. Erskine's central location is a great choice.







## **Essential Information**

| MLS® #    | A2218091         |
|-----------|------------------|
| Price     | \$22,000         |
| Bathrooms | 0.00             |
| Acres     | 0.14             |
| Туре      | Land             |
| Sub-Type  | Residential Land |
| Status    | Active           |

# **Community Information**

| Address     | 1 Pearle Avenue           |
|-------------|---------------------------|
| Subdivision | NONE                      |
| City        | Erskine                   |
| County      | Stettler No. 6, County of |
| Province    | Alberta                   |
| Postal Code | T0C 1G0                   |

## Amenities

Utilities

Electricity at Lot Line, Water At Lot Line, Natural Gas at Lot Line

# Exterior

Lot Description Level, Open Lot, See Remarks

# **Additio