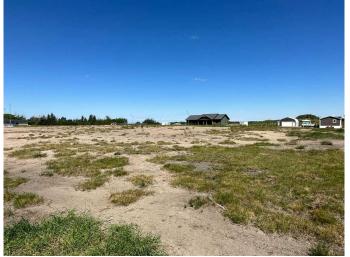

# \$22,000 - 3 Pearle Avenue, Erskine

MLS® #A2218089

#### \$22,000

0 Bedroom, 0.00 Bathroom, Land on 0.19 Acres

#### NONE, Erskine, Alberta

HAMLET LIVING. Have your choice of lots! Erskine is a family orientated community. With K-9 School, Churches, Outdoor Skating Rink, Curling Rink Local Grocery/Grille, Antique Store. If building your new home on an affordable lot in a quiet community sounds enticing, this might be a place to call home. Only 7 minutes to Stettler, 40 minutes from Red Deer. Erskine's central location is a great choice.







## **Essential Information**

| MLS® #    | A2218089         |
|-----------|------------------|
| Price     | \$22,000         |
| Bathrooms | 0.00             |
| Acres     | 0.19             |
| Туре      | Land             |
| Sub-Type  | Residential Land |
| Status    | Active           |

## **Community Information**

| Address     | 3 Pearle Avenue           |
|-------------|---------------------------|
| Subdivision | NONE                      |
| City        | Erskine                   |
| County      | Stettler No. 6, County of |
| Province    | Alberta                   |
| Postal Code | T0C 1G0                   |

#### Amenities

Utilities

Electricity at Lot Line, Water At Lot Line, Natural Gas at Lot Line

# Exterior

Lot Description Level, Open Lot, See Remarks

## **Addit