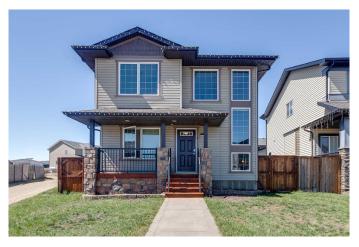

## \$439,000

5 Bedroom, 5.00 Bathroom, 1,412 sqft Residential on 0.12 Acres

Valley Ridge, Blackfalds, Alberta

This fully finished 2-storey home offers over 2,100 sq ft of comfortable living space, featuring 5 bedrooms and 4 bathroomsâ€"perfect for a growing family. Situated on a large, fully fenced pie-shaped lot, this property provides both privacy and room to play. Originally built by Mason Martin Homes, this home has been thoughtfully updated and well maintained over the years.

Ideally located just steps from the Abbey Centre, scenic walking trails, bike paths, and several schools, the home sits on a quiet and family-friendly crescent in a safe, welcoming neighborhood. Commuting is easy with quick access to the highwayâ€"only minutes to Lacombe or Red Deer.

#### **Exterior**

Exterior Features Fire Pit

Lot Description Back Yard, Private, Rectangular Lot, Pie Shaped Lot

Roof Asphalt

Construction Vinyl Siding

Foundation Poured Concrete