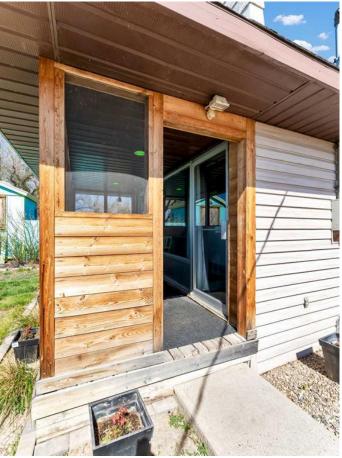

#### \$235,000

1 Bedroom, 1.00 Bathroom, 1,634 sqft Residential on 0.82 Acres

NONE, Suffield, Alberta

Welcome to a truly unique and versatile property in the quiet community of Suffieldâ€"just minutes from Medicine Hat. Perfectly situated along Highway #1, this expansive property spans 11 lots and offers endless possibilities for those with vision. The 1,634 sq ft building, currently equipped with a spacious kitchen layout, can be easily transformed into a distinctive residence with generous living space. Whether you're dreaming of a home with unique open-concept potential or looking to create a multi-functional family property, the flexibility here is unmatched. Features include: Eight fully serviced RV/camping stalls â€" ideal for accommodating guests or family visits, Two additional vacant lots â€" perfect for future development, garage/shop space, or simply enjoying extra room to roam, Leveled gravel areas and ample parking â€" ready for a variety of uses, Situated right along Highway #1 â€" convenient access for commuters. Whether you're looking for space, flexibility, or a blank canvas to design your dream home, this property delivers. Opportunities like this don't come up oftenâ€"book your private showing today and explore the possibilities for yourself!

#### Interior

| Interior Features | See Remarks                                 |
|-------------------|---------------------------------------------|
| Appliances        | Central Air Conditioner, See Remarks, Other |
| Heating           | Forced Air                                  |
| Cooling           | Central Air                                 |
| Basement          | None                                        |