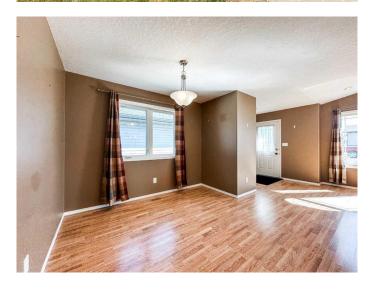

### \$269,000

2 Bedroom, 1.00 Bathroom, 980 sqft Residential on 0.07 Acres

Downtown West, Stettler, Alberta

ATTENTION SENIORS OR COUPLES –
Two bedroom ½ duplex, no basement,
conveniently located walking distance to main
street Stettler for shopping, post office and the
banks. The open concept living area is light
and bright showcasing white cabinets. The
primary bedroom has a walk in closet with
shelving also for convenience and two closets
in the hallway for ample storage. Main floor
laundry. The outdoors, features a concrete
patio and attached garage 13' x 26'
and an extra parking spot.

#### Interior

Interior Features See Remarks
Appliances See Remarks

Heating In Floor, Hot Water

Cooling None Basement None