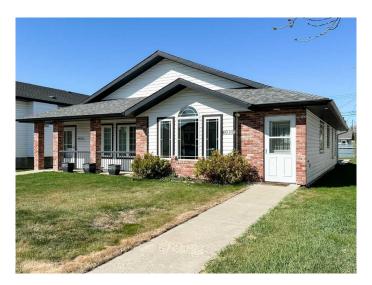

### \$269,000

2 Bedroom, 1.00 Bathroom, 980 sqft Residential on 0.07 Acres

Downtown West, Stettler, Alberta

ATTENTION SENIORS OR COUPLES –
Two bedroom ½ duplex, no basement,
conveniently located walking distance to main
street Stettler for shopping, post office and the
banks. The open concept living area is light
and bright showcasing white cabinets. The
primary bedroom has a walk in closet with
shelving also for convenience and two closets
in the hallway for ample storage. Main floor
laundry. The outdoors, features a concrete
patio and attached garage 13' x 26'
and an extra parking spot.

Built in 2006

#### **Essential Information**

MLS® # A2217925 Price \$269,000

Bedrooms 2 Bathrooms 1.00

Full Baths 1

Square Footage 980

Acres 0.07 Year Built 2006

Type Residential

Sub-Type Semi Detached