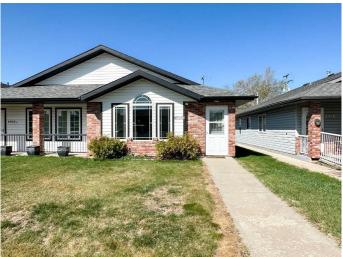

### \$269,000

2 Bedroom, 1.00 Bathroom, 980 sqft Residential on 0.07 Acres

Downtown West, Stettler, Alberta

ATTENTION SENIORS OR COUPLES –
Two bedroom ½ duplex, no basement,
conveniently located walking distance to main
street Stettler for shopping, post office and the
banks. The open concept living area is light
and bright showcasing white cabinets. The
primary bedroom has a walk in closet with
shelving also for convenience and two closets
in the hallway for ample storage. Main floor
laundry. The outdoors, features a concrete
patio and attached garage 13' x 26'
and an extra parking spot.

#### **Exterior**

Exterior Features Private Entrance

Lot Description Back Lane, Level, Street Lighting

Roof Asphalt Shingle

Construction Vinyl Siding, Wood Frame

Foundation Poured Concrete, See Remarks