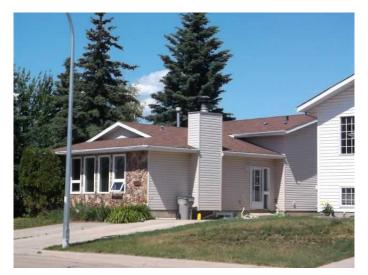

## \$349,900

6 Bedroom, 3.00 Bathroom, 1,300 sqft Residential on 0.11 Acres

Country Club Estates., Grande Prairie, Alberta

This rare Country Club find is ready for a new owner. The location is A-1 with near by schools, convenience/gas station, restaurants, local services, day care and more. Perhaps one of the safest communities in Grande Prairie, this home has been well maintained. All the major capital items have been attended to including new high efficiency furnace, newer HWT, new shingles within 2 years, PVC windows, detached garage with insulation/drywall/paint and subpanel for power. The yard is private and deck area surrounded by mature trees for summer shade.

#### **Exterior**

Exterior Features Private Yard

Lot Description Backs on to Park/Green Space, See Remarks

Roof Asphalt Shingle
Construction Stone, Vinyl Siding

Foundation Poured Concrete