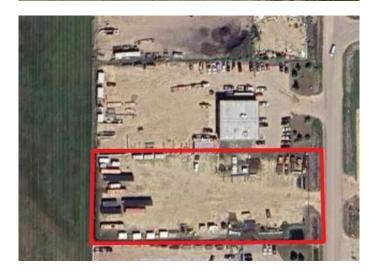

### \$550,000

0 Bedroom, 0.00 Bathroom, Land on 2.00 Acres

Brochu Industrial., Grande Prairie, Alberta

Well-graveled and fenced 2.0-acre lot zoned General Industrial (IG), situated on the West side of Grande Prairie in the Brochu Industrial Park which neighbors the Grande Prairie airport. This lot is well-shaped and compacted in an unbeatable location that provides quick access to Highway 43 and the bypass. If you are looking for 2 acres to build your next shop or a convenient lay-down yard this is a must-see. Call your Commercial Realtor© for more information or to book a showing today.

## **Community Information**

Address 10220 123 Street
Subdivision Brochu Industrial.
City Grande Prairie
County Grande Prairie

Province Alberta
Postal Code T8V 8B8