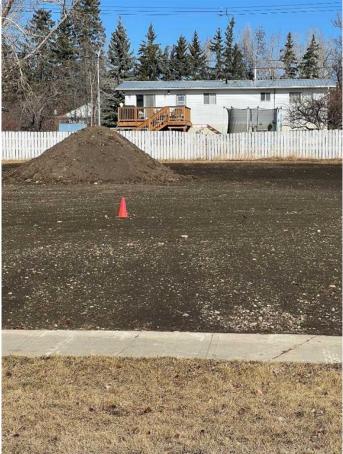

### \$75,000

0 Bedroom, 0.00 Bathroom, Land on 0.18 Acres

NONE, Beaverlodge, Alberta

Large serviced building lot available on 3rd Avenue. Zoning allows for new home construction, multifamily and modular homes. Property size is 65ft x 120ft. This property is eligible for the Town of Beaverlodge redevelopment program. This lot has been cleaned up, landscaped and ready for construction. The adjoining lot is also for sale. Call your realtor of choice for more information.