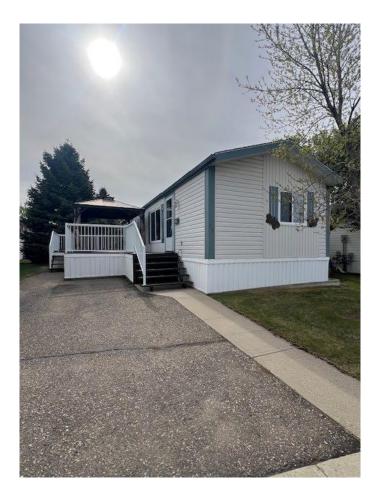

# \$199,900 - 25, 1600 Strachan Road Se, Medicine Hat

MLS® #A2217746

#### \$199,900

2 Bedroom, 1.00 Bathroom, 850 sqft Mobile on 0.00 Acres

Southland, Medicine Hat, Alberta

Don't miss this amazing opportunity to own a beautiful home in one of the area's most welcoming and well-kept communities! This affordable gem offers the perfect combination of comfort, safety, and charmâ€"ideal for anyone looking to enjoy a peaceful lifestyle without breaking the bank. You'll love the friendly neighbors, quiet surroundings, and easy access to everything you need. Whether you're starting out, downsizing, or just looking for a great deal, this home checks all the boxes. Come see why this community is such a hidden treasureâ€"you'II fall in love the moment you arrive!

#### **Community Information**

Address 25, 1600 Strachan Road Se

- Subdivision City County Province Postal Code
- Southland Medicine Hat Medicine Hat Alberta T1b 4M3