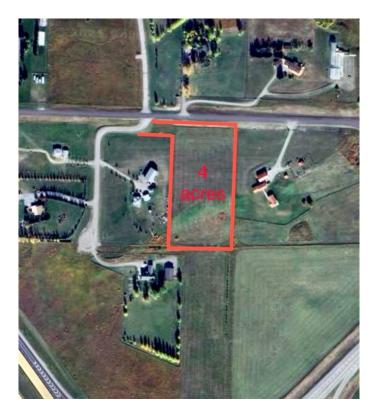

#### \$485,000

0 Bedroom, 0.00 Bathroom, Land on 4.00 Acres

NONE, Rural Foothills County, Alberta

Build your dream walk out home on this fabulous 4 acre parcel with mountain views!
Just 6 mins to south Calgary (hospital) and 8 mins to Okotoks! Good Well on property, NO ARCHITECTURAL CONTROLS! Utilities to lot line.

MLS® # A2217716 Price \$485,000

Bathrooms 0.00
Acres 4.00
Type Land

Sub-Type Residential Land

Status Active