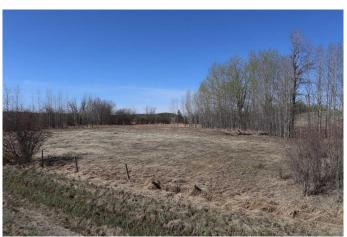

### \$99,500

0 Bedroom, 0.00 Bathroom, Land on 10.45 Acres

NONE, Rural Yellowhead County, Alberta

9.45 acres with great building site and a dugout. One mile of the pavement. Approach in.

MLS® # A2217689

Price \$99,500