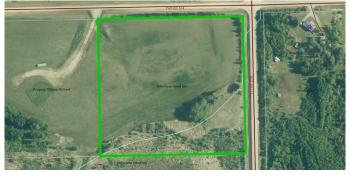

### \$99,500

0 Bedroom, 0.00 Bathroom, Land on 10.45 Acres

NONE, Rural Yellowhead County, Alberta

9.45 acres with great building site and a dugout. One mile of the pavement. Approach in.

MLS® # A2217689

Price \$99,500

## **Community Information**

Address Ne-21-53-11

Subdivision NONE

City Rural Yellowhead County

County Yellowhead County

Province Alberta
Postal Code T7E 5A6