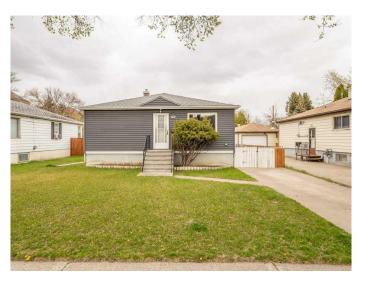

# \$319,900 - 1905 10 Avenue S, Lethbridge

MLS® #A2217647

## \$319,900

4 Bedroom, 1.00 Bathroom, 803 sqft Residential on 0.12 Acres

Victoria Park, Lethbridge, Alberta

Excellent south side location right by the Hospital, close to Henderson Lake and Golf Course. Home has had many upgrades over the years as follows: Furnace 2021; Windows; Hot water tank; Exterior Vinyl Siding plus roof on house and garage approx 10 yrs. Basement windows may not meet egress requirements for them to be considered bedrooms. Property has double detached garage as well as parking beside for convenience.