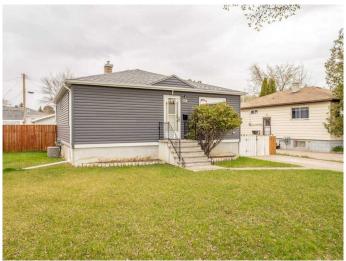

## \$319,900

4 Bedroom, 1.00 Bathroom, 803 sqft Residential on 0.12 Acres

Victoria Park, Lethbridge, Alberta

Excellent south side location right by the Hospital, close to Henderson Lake and Golf Course. Home has had many upgrades over the years as follows: Furnace 2021; Windows; Hot water tank; Exterior Vinyl Siding plus roof on house and garage approx 10 yrs. Basement windows may not meet egress requirements for them to be considered bedrooms. Property has double detached garage as well as parking beside for convenience.

#### **Exterior**

Exterior Features Private Yard Lot Description Landscaped

Roof Asphalt Shingle

Construction Vinyl Siding, Wood Siding

Foundation **Poured Concrete** 