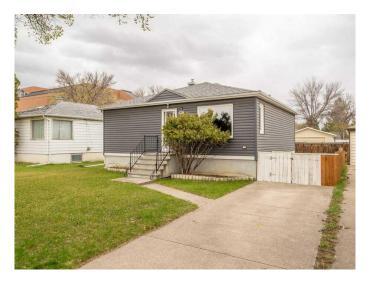

## \$319,900

4 Bedroom, 1.00 Bathroom, 803 sqft Residential on 0.12 Acres

Victoria Park, Lethbridge, Alberta

Excellent south side location right by the Hospital, close to Henderson Lake and Golf Course. Home has had many upgrades over the years as follows: Furnace 2021; Windows; Hot water tank; Exterior Vinyl Siding plus roof on house and garage approx 10 yrs. Basement windows may not meet egress requirements for them to be considered bedrooms. Property has double detached garage as well as parking beside for convenience.

#### **Exterior**

Exterior Features Private Yard Lot Description Landscaped

Roof Asphalt Shingle

Construction Vinyl Siding, Wood Siding

Foundation **Poured Concrete** 