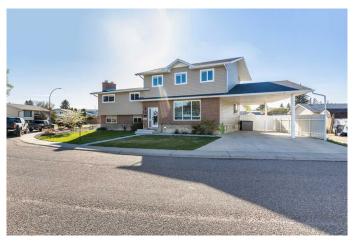

# \$464,900 - 16 Rossdale Crescent Se, Medicine Hat

MLS® #A2217435

# \$464,900

6 Bedroom, 3.00 Bathroom, 2,025 sqft Residential on 0.13 Acres

Ross Glen, Medicine Hat, Alberta

Need more space for your growing or blended crew? This spacious split-level has room for everyoneâ€"and then some! Tucked into a great location near the coulees, parks, and walking paths, this home offers a super smart layout with flexibility for whatever your family needs. The main living room is a great size and flows into a super functional kitchen with loads of cabinetry, a big island, built-in microwave, handy work station, desk/charging station and pantry. There's also plenty of space for a full-sized dining tableâ€"perfect for gathering everyone around. Just a few steps up, you'll find three bedrooms, including a clever ensuite that doubles as a Jack & Jill-style 3-piece bath. Head up another level and you'II discover 2 bedroom and an office(or flex roomsâ€"think bedroom, gym, hobby space), another full bath, and a bonus room with access to a sweet balcony that you can watch the fireworks from and enjoy family time around the fire table. But waitâ€"there's more! The lower level offers an additional family room, a third bathroom, and a spacious bedroom!! This home truly gives you the freedom to make it work for your lifestyle. Outside, you'll love the fully fenced yard, raised garden beds for your green thumb, and a massive carportâ€"perfect for parking or even creating a covered hangout space. This home has been really well cared for, with thoughtful updates over the years like windows, paint, shingles, carpet, and underground sprinklers.

#### Built in 1976

## **Essential Information**

MLS® # A2217435 Price \$464,900

Bedrooms 6

Bathrooms 3.00 Full Baths 3

Square Footage 2,025 Acres 0.13

Year Built 1976

Type Residential Sub-Type Detached

Style 4 Level Split

## **Exterior**

Exterior Features Private Yard

Lot Description Back Yard

Roof Asphalt Shingle
Construction Brick, Vinyl Siding
Foundation Poured Concrete