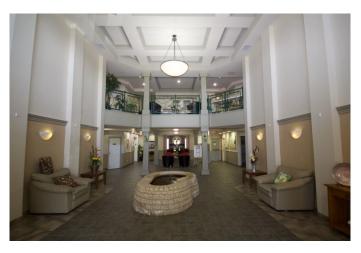

# \$245,000

2 Bedroom, 2.00 Bathroom, 1,047 sqft Residential on 0.00 Acres

Southview-Park Meadows, Medicine Hat, Alberta

Newly renovated condo located in the courtyard b complex. Possibly with the best amenities in Medicine Hat. Lots of activities available and new friends to visit with. This unit has recently been renovated with new lighting, flooring, paint and a walk in tub. High end appliances are included, as well. Check out the pictures. I think you will appreciate the new look.

## **Amenities**

Amenities Bicycle Storage, Elevator(s), Fitness Center, Guest Suite, Park, Secured

Parking, Snow Removal, Storage, Visitor Parking, Garbage Chute, Indoor Pool, Picnic Area, Recreation Facilities, Recreation Room,