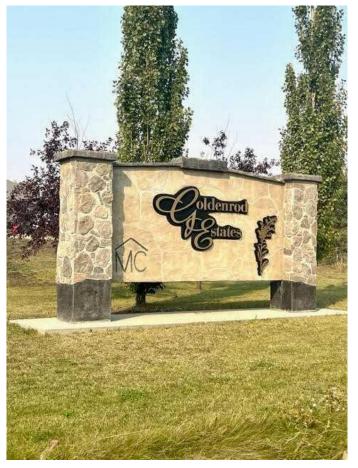

#### \$149,900

0 Bedroom, 0.00 Bathroom, Land on 2.86 Acres

Goldenrod Estates, Rural Grande Prairie No. 1, County of, Alberta

VACANT LOT IN GOLDENROD ESTATES!!! Build your dream home on this 2.86 acre lot. This lot is zoned CR-5 and is only minutes from Grande Prairie. This lot is a corner lot so no neighbors to the right, and Power and Gas are accessible at the road. This acreage community is beautiful and very well maintained. Don't miss out and start building your home!!!

#### **Community Information**

| Address     | 55, 721022 Range Road Range           |
|-------------|---------------------------------------|
| Subdivision | Goldenrod Estates                     |
| City        | Rural Grande Prairie No. 1, County of |
| County      | Grande Prairie No. 1, County of       |
| Province    | Alberta                               |
| Postal Code | T8X 4G8                               |