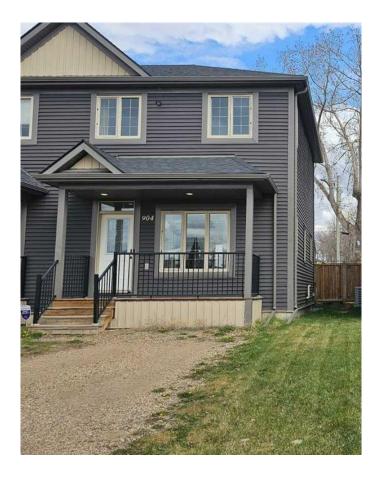

### \$262,500

3 Bedroom, 2.00 Bathroom, 950 sqft Residential on 0.09 Acres

Wainwright, Wainwright, Alberta

Welcome to this beautifully maintained 2018 semi-detached 2-storey duplex, ideally located just steps from Wainwright elementary school, downtown shopping, restaurants, and the scenic Wallace Park. This bright and modern 3-bedroom, 2-bath home is move-in ready and perfect for families, professionals, or anyone looking to enjoy convenience and comfort in one great package. Step inside to a stunning open-concept main floor featuring 9-ft ceilings, fresh paint, luxury vinyl plank flooring, and pot lights throughout. The spacious living room is filled with natural light thanks to a large picture window. The heart of the home is the gorgeous kitchen, boasting rich espresso cabinetry, stainless steel appliances, a breakfast bar, and ample counter spaceâ€"ideal for both everyday living and entertaining. A stylish 2-piece powder room completes the main floor. Upstairs, you'II find two cozy bedrooms plus a generous primary bedroom, all served by a bright 4-piece bathroom with a large window for plenty of natural light. The finished lower level features a large family roomâ€"perfect for movie nights or playtimeâ€"and a dedicated laundry area. Enjoy outdoor living with a charming front veranda, private fenced backyard, and a back deck ideal for summer barbecues or relaxing evenings. A single detached heated garage adds convenience and comfort year-round. Don't miss this opportunity to own a home that blends modern style, thoughtful design, and a location