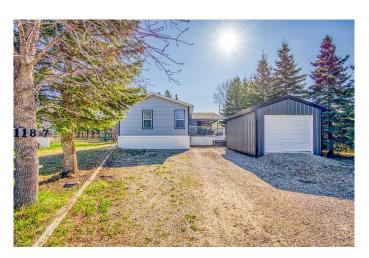

# \$249,000

3 Bedroom, 2.00 Bathroom, 1,912 sqft Residential on 0.19 Acres

NONE, Beaverlodge, Alberta

Spacious and well-kept 3-bedroom, 2-bathroom manufactured home located on a quiet dead-end street. This 20' x 76' home includes a 14' x 28' addition, offering over 1,900 sq ft of living space. The primary bedroom features a 3-piece ensuite and walk-in closet. Enjoy a quiet reading room with a natural gas fireplace, ideal for relaxing evenings.

Situated on a pie-shaped lot with no rear neighbors, the property offers privacy and outdoor comfort with a large, partially covered deck. Additional highlights include air conditioning, brand new dishwasher, a single detached garage, a large garden shed, and plenty of storage throughout.

### **Exterior**

Exterior Features Other

Lot Description Backs on to Park/Green Space

Roof Asphalt Shingle

Construction Other
Foundation Piling(s)