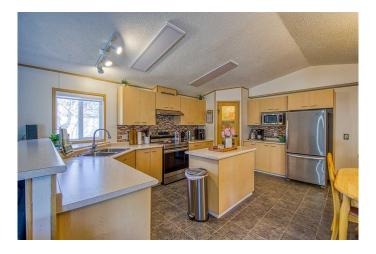

# \$249,000

3 Bedroom, 2.00 Bathroom, 1,912 sqft Residential on 0.19 Acres

NONE, Beaverlodge, Alberta

Spacious and well-kept 3-bedroom, 2-bathroom manufactured home located on a quiet dead-end street. This 20' x 76' home includes a 14' x 28' addition, offering over 1,900 sq ft of living space. The primary bedroom features a 3-piece ensuite and walk-in closet. Enjoy a quiet reading room with a natural gas fireplace, ideal for relaxing evenings.

#### Interior

Interior Features See Remarks

Appliances Dishwasher, Electric Stove, Refrigerator, Washer/Dryer

Heating Forced Air, Natural Gas

Cooling Central Air

Fireplace Yes # of Fireplaces 1

Fireplaces Gas