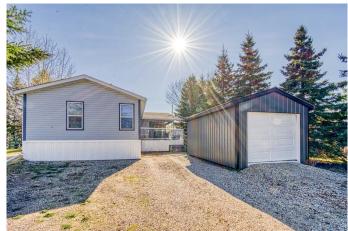

# \$249,000

3 Bedroom, 2.00 Bathroom, 1,912 sqft Residential on 0.19 Acres

NONE, Beaverlodge, Alberta

Spacious and well-kept 3-bedroom, 2-bathroom manufactured home located on a quiet dead-end street. This 20' x 76' home includes a 14' x 28' addition, offering over 1,900 sq ft of living space. The primary bedroom features a 3-piece ensuite and walk-in closet. Enjoy a quiet reading room with a natural gas fireplace, ideal for relaxing evenings.

Situated on a pie-shaped lot with no rear neighbors, the property offers privacy and outdoor comfort with a large, partially covered deck. Additional highlights include air conditioning, brand new dishwasher, a single detached garage, a large garden shed, and plenty of storage throughout.