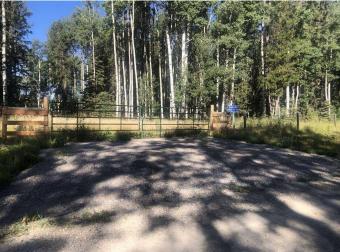

## \$279,000

0 Bedroom, 0.00 Bathroom, Land on 6.15 Acres

NONE, Rural Clearwater County, Alberta

For more information, please click Brochure button.

Beautiful new acreage with pine and poplar mixed woods and open meadow. 6.15 acres half a mile north of highway 587 on a quiet road. A new water well is in place with good flow and water quality test completed and available. Gas and electrical power available. Land line telephone and internet service is also accessible if desired. Red Deer river close by and crown land a little to the west. The city of Sundre with services including shopping and a hospital less than 15 minute drive away. Not too far from anything but far enough away from everything. Good rural neighbours too.