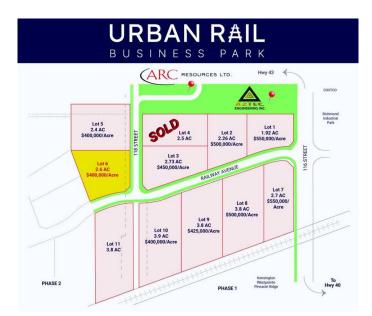

#### \$1,068,000

0 Bedroom, 0.00 Bathroom, Land on 2.67 Acres

Urban Rail Business Park, Grande Prairie, Alberta

BUILD HERE! A high-visibility service station, car wash, industrial Business centre, recreation centre, oilfield business, warehouse and many other businesses will prosper here! Just 500 meters away from the nearest fire hall (great for insurance), Urban Rail Business Park is located on Costco's road (116 Street) on a major four-lane artery. It has unparalleled access to both Hwy 43 and Hwy 40. Vendors and customers are across the road in Richmond Industrial Park. If high exposure, easy access, and nearby amenities, communities, vendors, and customers are valuable to your bottom line, Grande Prairie's Urban Rail Business Park could be the perfect fit for you. Flexible zoning for commercial/industrial options and flexible lot configuration. Lots range in price from \$400K to \$550K per acre. Railway spur possibilities on lots next to the railroad.

(Lots 5-11 are not titled which allows extra flexibility for lot sizes. Lots 1-3 are titled).