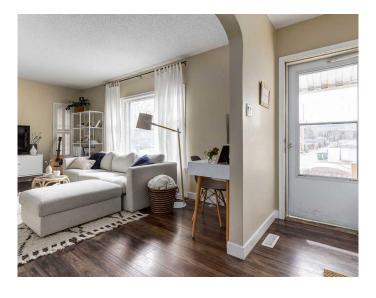

# \$715,000

4 Bedroom, 2.00 Bathroom, 957 sqft Residential on 0.14 Acres

Bowness, Calgary, Alberta

Superior raised bungalow with a legal suite in Bowness - 50x120 lot with MU-2 zoning. Very bright with lots of large windows up and down. Two bedrooms up and two bedrooms down. Washer/Dryer both up and down. Downstairs has in floor heating and upstairs is forced air furnace. Attractive property steps from Bowness Park, Angel's Drive-in, and Belvedere Parkway school. 8540 46 Ave NW

#### Interior

Interior Features See Remarks

Appliances Dishwasher, Dryer, Electric Stove, Refrigerator, Washer

Heating Boiler, Forced Air

Cooling None
Has Basement Yes

Basement Full, Suite