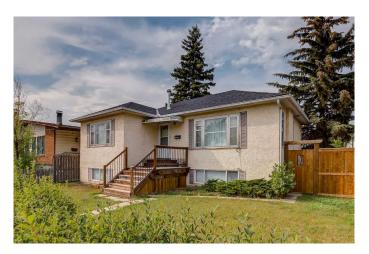

# \$715,000 - 8540 46 Avenue Nw, Calgary

MLS® #A2216972

# \$715,000

4 Bedroom, 2.00 Bathroom, 957 sqft Residential on 0.14 Acres

Bowness, Calgary, Alberta

Superior raised bungalow with a legal suite in Bowness - 50x120 lot with MU-2 zoning. Very bright with lots of large windows up and down. Two bedrooms up and two bedrooms down. Washer/Dryer both up and down. Downstairs has in floor heating and upstairs is forced air furnace. Attractive property steps from Bowness Park, Angel's Drive-in, and Belvedere Parkway school. 8540 46 Ave NW

Built in 1960