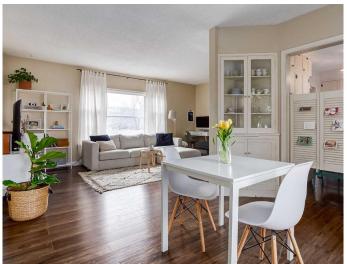

# \$715,000

4 Bedroom, 2.00 Bathroom, 957 sqft Residential on 0.14 Acres

Bowness, Calgary, Alberta

Superior raised bungalow with a legal suite in Bowness - 50x120 lot with MU-2 zoning. Very bright with lots of large windows up and down. Two bedrooms up and two bedrooms down. Washer/Dryer both up and down. Downstairs has in floor heating and upstairs is forced air furnace. Attractive property steps from Bowness Park, Angel's Drive-in, and Belvedere Parkway school. 8540 46 Ave NW

#### Interior

Interior Features See Remarks

Appliances Dishwasher, Dryer, Electric Stove, Refrigerator, Washer

Heating Boiler, Forced Air

Cooling None
Has Basement Yes

Basement Full, Suite