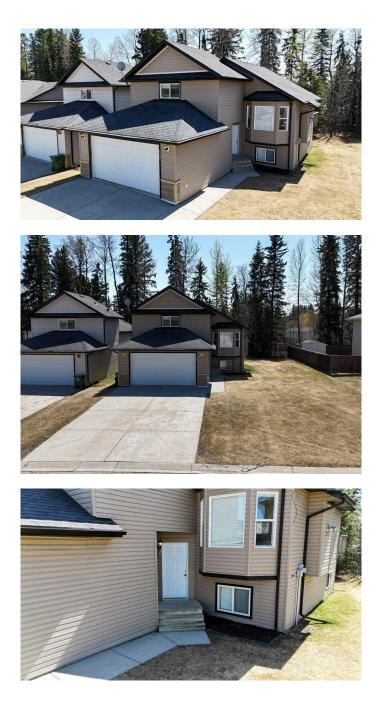

#### \$344,900

5 Bedroom, 3.00 Bathroom, 1,098 sqft Residential on 0.16 Acres

Edson, Edson, Alberta

\*\*WELCOME HOME THIS SPRING!\*\* Nestled in a sought-after neighborhood known for its SPACIOUS lots and vibrant community, this stunning family home offers the perfect blend of comfort, style, and room to grow. Set on an EXPANSIVE, tree-lined lot, the backyard offers endless space for children, pets, and outdoor gatheringsâ€"all backing onto a beautiful, winding walking path. Step inside to a BRIGHT, open-concept great room with soaring VAULTED ceilings that create an airy, UPLIFTING atmosphere. The thoughtfully separated master retreat offers a PEACEFUL escape, while two GENEROUS upstairs bedrooms ensure plenty of space for the whole family. Downstairs, a HUGE recreation room invites cozy family movie nights, game days, or entertaining guests with ease. Two additional large bedrooms provide incredible FLEXIBILITYâ€"perfect for teens, guests, or a dedicated home office. Summer evenings are made for grilling on the deck while enjoying the privacy and freedom of your oversized yard. A PRIVATE double garage ensures your vehicles stay protected year-round. This is the lifestyle you've been searching forâ€"available for just \$17,245 down and \$1,772.21/month (O.A.C.). Start your next chapter this springâ€"book your private showing today and make it yours!