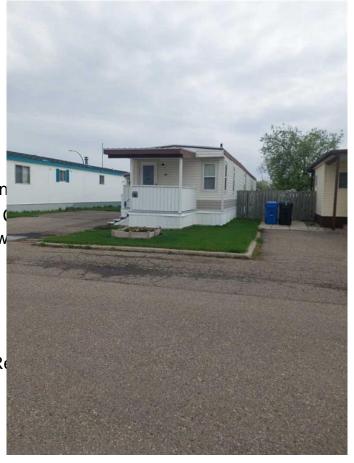

## \$148,900

2 Bedroom, 2.00 Bathroom, 987 sqft Mobile on 0.00 Acres

Redwood, Lethbridge, Alberta

Clean and well maintained home in one of the nicest south side subdivisions. Discover this special sunny location, lot's of windows and all the appliances make this home a great alternative to a condo. With two bedrooms and the space you need, you can make this the first stop on your viewing list. A garden area and room for your little four legged friends are special extras that you will appreciate with this home. A 10'x10' Shed in the side yard completes the picture. Call your favorite REALTOR® soon!

Built in 1984

Year Built 1984

Type Mobile

Sub-Type Mobile

Style Single Wide Mobile Home

Status Active

## **Community Information**

Address 35, 1410 43 Street S

Subdivision Redwood
City Lethbridge
County Lethbridge
Province Alberta
Postal Code T1K3S5

**Amenities** 

Amenities Parking, Trash, Visitor Parkin

Utilities Cable Available, Electricity