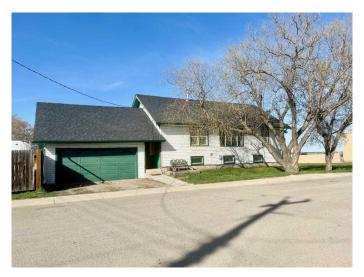

# \$199,900 - 704 Pacific Avenue, Acme

MLS® #A2216762

## \$199,900

3 Bedroom, 2.00 Bathroom, 1,062 sqft Residential on 0.15 Acres

NONE, Acme, Alberta

Opportunity awaits in Acme! Discover the potential in this charming 1900's character home, nestled on a spacious corner lot in the heart of Acme. Whether you're a savvy investor or a buyer ready to build some sweat equity, this property is brimming with promise. Some key updates have already begun, including a new hot water tank, updated eavestroughs, and several new windows and siding. The heavy lifting has begunâ€"now it's your turn to bring the vision to life! Step inside to find a bright and inviting main floor, featuring a generous living room with original hardwood flooring and large windows that flood the space with natural light. The kitchen is spacious and functional, complete with a pantry and an adjoining bonus room ideal for a home office, additional storage, or even a second pantry. The main floor also includes a 4-piece bathroom, and two additional roomsâ€"one former bedroom turned bonus room and a bedroom that's been stripped down to bare bones and awaits your creative touch.

Outside, the large corner lot is perfect for gardening, relaxing, or entertaining. Enjoy the deck on warm summer evenings and take

advantage of the gated RV parking for added flexibility.

With solid bones, valuable updates already in motion, and room to customize, this home is a fantastic opportunity to create your dream space or generate rental income. Don't miss your chance to make it your own!

### **Amenities**

Parking Spaces 4

Parking Double Garage Detached, RV Access/Parking