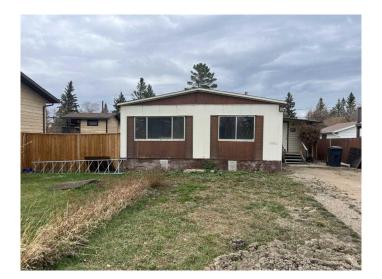

# \$79,900

3 Bedroom, 2.00 Bathroom, 1,152 sqft Residential on 0.16 Acres

NONE, Marshall, Saskatchewan

Looking for an affordable 3 bedroom, 2 bathroom residence? Located in the quiet community of Marshall, Saskatchewan, this double wide mobile features over 1100 sq ft of living space. The furnace was replaced a few years ago. The refrigerator, stove, washer and dryer are included in the sale. The yard is fenced and incudes a shed. Call to view!

Type Residential

Sub-Type Detached

Style Double Wide Mobile Home

Status Active

#### **Exterior**

Exterior Features None

Lot Description Back Yard, Front Yard, Lawn

Roof Asphalt Shingle

Construction Metal Siding

Foundation None