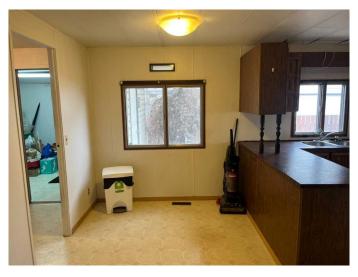

# \$79,900

3 Bedroom, 2.00 Bathroom, 1,152 sqft Residential on 0.16 Acres

NONE, Marshall, Saskatchewan

Looking for an affordable 3 bedroom, 2 bathroom residence? Located in the quiet community of Marshall, Saskatchewan, this double wide mobile features over 1100 sq ft of living space. The furnace was replaced a few years ago. The refrigerator, stove, washer and dryer are included in the sale. The yard is fenced and incudes a shed. Call to view!

#### Interior

Interior Features See Remarks

Appliances Dryer, Range Hood, Refrigerator, Stove(s), Washer

Heating Forced Air, Natural Gas

Cooling None
Basement None