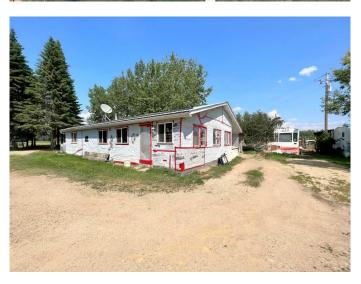

## \$179,900

2 Bedroom, 1.00 Bathroom, 1,472 sqft Residential on 1.43 Acres

NONE, Rural Athabasca County, Alberta

Here's your chance to own an acreage at Crooked Lake. 1.43 acres lake back, only a few minute walk to the water. Home is 1472 sq ft with full kitchen and dining, living room, 2 bedrooms, bathroom and laundry. Both main house and second cabin are fully serviced for year round living. Some outbuildings including a studio/workshop and chicken coop. Plenty of room for extra guests to bring their rv's. Foundation is cement and wood block. Water source is a bored well, septic is a tank with surface discharge. Property is being sold "AS IS, WHERE IS―.

Built in 1985