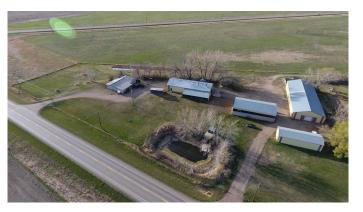

#### \$840,000

3 Bedroom, 2.00 Bathroom, 1,896 sqft Residential on 9.07 Acres

NONE, Rural Cypress County, Alberta

9 Acres off #3 Highway minutes from Medicine Hat,next to the John Deer dealership. Includes a 1896sq'bungalow home and 4 large quonsets (36x96) (36x71) (24x60) 50X130). Dugout with SMIRD outlet on property. Acerage is fenced and treed