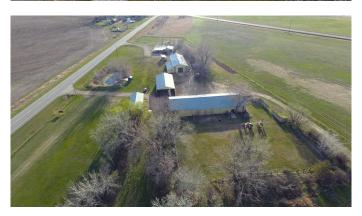

#### \$840,000

3 Bedroom, 2.00 Bathroom, 1,896 sqft Residential on 9.07 Acres

NONE, Rural Cypress County, Alberta

9 Acres off #3 Highway minutes from Medicine Hat,next to the John Deer dealership. Includes a 1896sq'bungalow home and 4 large quonsets (36x96) (36x71) (24x60) 50X130). Dugout with SMIRD outlet on property. Acerage is fenced and treed