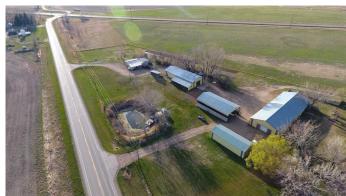

#### \$840,000

3 Bedroom, 2.00 Bathroom, 1,896 sqft Residential on 9.07 Acres

NONE, Rural Cypress County, Alberta

9 Acres off #3 Highway minutes from Medicine Hat,next to the John Deer dealership. Includes a 1896sq'bungalow home and 4 large quonsets (36x96) (36x71) (24x60) 50X130). Dugout with SMIRD outlet on property. Acerage is fenced and treed