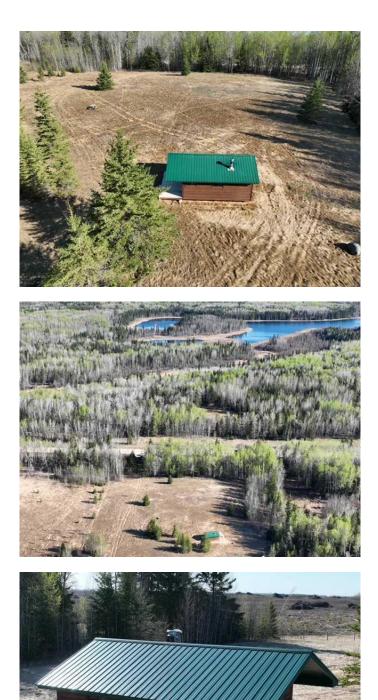

#### \$169,000

1 Bedroom, 0.00 Bathroom, 336 sqft Residential on 4.00 Acres

NONE, Rural Athabasca County, Alberta

Hunting season is close and the elk are bugling. This RECREATIONAL GETAWAY is in the heart of elk country. This rustic acreage near Forfar Recreational Park almost touches Black Bear Grazing reserve, giving you endless acres of land to hunt, quad, and snowmobile on. Conveniently located along Highway 663, near the Athabasca/Westlock County line, this 4 ACRE parcel has a 16'x21' CABIN that is sitting on 16" high metal beams, with underground POWER, SEPTIC HOLDING TANK & WELL from an old building site. Please note that the power is not currently hooked up, but pole is on the property. Portable outhouse included in the sale. Ample space on property for your family to park their RV & enjoy the abundant CROWN LAND & NUMEROUS LAKES in the area.