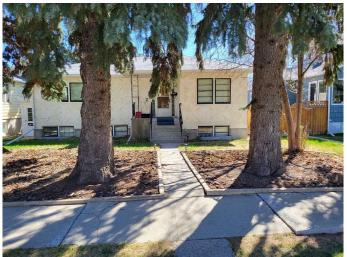

# \$435,000 - 721 16 Street S, Lethbridge

MLS® #A2216184

## \$435,000

3 Bedroom, 1.00 Bathroom, 1,244 sqft Residential on 0.15 Acres

Victoria Park, Lethbridge, Alberta

Victoria Park opportunity, raised bungalow, hardwood floors, cove ceilings, glass French doors separate the living room (currently stored in the garage). The suite has 2 separate entrances, large windows, very spacious. Invest, or make it your primary residence, suited basement pre-existed prior to 2007, therefore making it a legal suite is not complicated, this is an "equity builder" most definitely!

Built in 1948