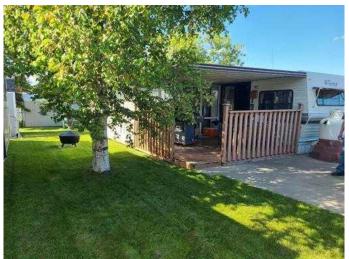

## \$145,000

0 Bedroom, 0.00 Bathroom, Land on 0.06 Acres

Carefree Resorts, Rural Red Deer County, Alberta

Great price and excellent location on this immaculately maintained Taurus bunk model trailer complete with large, professionally constructed Arizona room. This unit comes fully furnished including all appliances, double bed, bunks, hide-a-bed couch, futon and even the housewares. The sunroom offers plenty of extra living space. Nicely landscaped yard, with well manicured lawn and a private firepit area for those special evenings under the stars. Large cement driveway, shed and 400lb propane tank included. Centrally located, just steps from Marina Park and a short stroll to the Clubhouse & pool.

## **Exterior**

Lot Description Close to Clubhouse, Landscaped, Lawn, Paved, Seasonal Water