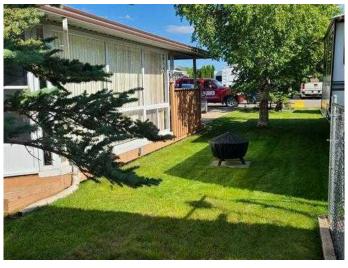

## \$145,000

0 Bedroom, 0.00 Bathroom, Land on 0.06 Acres

Carefree Resorts, Rural Red Deer County, Alberta

Great price and excellent location on this immaculately maintained Taurus bunk model trailer complete with large, professionally constructed Arizona room. This unit comes fully furnished including all appliances, double bed, bunks, hide-a-bed couch, futon and even the housewares. The sunroom offers plenty of extra living space. Nicely landscaped yard, with well manicured lawn and a private firepit area for those special evenings under the stars. Large cement driveway, shed and 400lb propane tank included. Centrally located, just steps from Marina Park and a short stroll to the Clubhouse & pool.

## **Exterior**

Lot Description Close to Clubhouse, Landscaped, Lawn, Paved, Seasonal Water