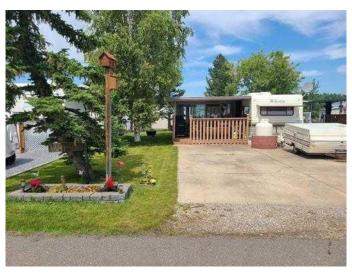

## \$145,000

0 Bedroom, 0.00 Bathroom, Land on 0.06 Acres

Carefree Resorts, Rural Red Deer County, Alberta

Great price and excellent location on this immaculately maintained Taurus bunk model trailer complete with large, professionally constructed Arizona room. This unit comes fully furnished including all appliances, double bed, bunks, hide-a-bed couch, futon and even the housewares. The sunroom offers plenty of extra living space. Nicely landscaped yard, with well manicured lawn and a private firepit area for those special evenings under the stars. Large cement driveway, shed and 400lb propane tank included. Centrally located, just steps from Marina Park and a short stroll to the Clubhouse & pool.

## **Exterior**

Lot Description Close to Clubhouse, Landscaped, Lawn, Paved, Seasonal Water