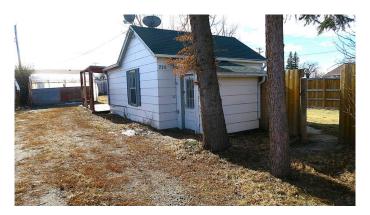

## \$109,900

1 Bedroom, 1.00 Bathroom, 378 sqft Residential on 0.14 Acres

NONE, Carmangay, Alberta

Beautifully RENOVATED ,BIG FENCED SOUTH BACKYARD with rear lane access. LOTS of parking . NEW Vinyl Plank flooring .Newer STAINLESS STEEL Appliances.White Kitchen cabinets,accented with glass TILE Backsplash .Large SOUTH covered deck with access from Master Bedroom. Enclosed front Porch. Property shows well inside and out .

#### **Exterior**

Exterior Features Fire Pit, Private Entrance, Private Yard, Storage

Lot Description Back Lane, Back Yard, City Lot, Few Trees, Front Yard, Fruit

Trees/Shrub(s), Interior Lot, Landscaped, Lawn, Level, Private,

Rectangular Lot, Street Lighting

Roof Asphalt Shingle

Construction Composite Siding

Foundation Other