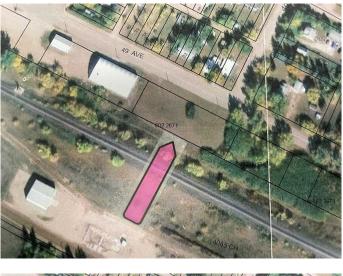

#### \$19,900

0 Bedroom, 0.00 Bathroom, Land on 0.65 Acres

Edgerton, Edgerton, Alberta

If you're seeking high-visibility real estate with significant potential, this 0.7-acre commercial property located on the main highway through Edgerton checks every box. With dimensions of 100 feet by 283 feet, the lot offers both generous space and optimal exposureâ€"perfect for a wide variety of business ventures. Positioned directly on the bustling highway that cuts through Edgerton, this parcel benefits from constant vehicle traffic and easy accessibility. Whether you're looking to build a retail storefront, a restaurant, service business, or an office space, this location offers maximum visibility and convenience for your future clientele.

### **Community Information**

| Address     | 4927 49 Avenue             |
|-------------|----------------------------|
| Subdivision | Edgerton                   |
| City        | Edgerton                   |
| County      | Wainwright No. 61, M.D. of |