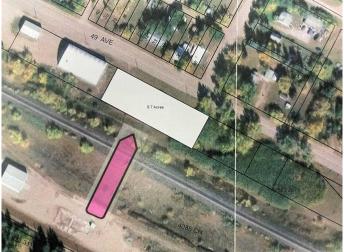

#### \$19,900

0 Bedroom, 0.00 Bathroom, Land on 0.65 Acres

Edgerton, Edgerton, Alberta

If you're seeking high-visibility real estate with significant potential, this 0.7-acre commercial property located on the main highway through Edgerton checks every box. With dimensions of 100 feet by 283 feet, the lot offers both generous space and optimal exposureâ€"perfect for a wide variety of business ventures. Positioned directly on the bustling highway that cuts through Edgerton, this parcel benefits from constant vehicle traffic and easy accessibility. Whether you're looking to build a retail storefront, a restaurant, service business, or an office space, this location offers maximum visibility and convenience for your future clientele.

### **Community Information**

| Address     | 4927 49 Avenue             |
|-------------|----------------------------|
| Subdivision | Edgerton                   |
| City        | Edgerton                   |
| County      | Wainwright No. 61, M.D. of |