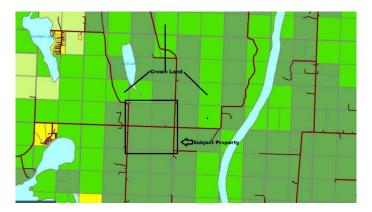

### \$400,000

0 Bedroom, 0.00 Bathroom, Land on 159.78 Acres

NONE, Rural Athabasca County, Alberta

#4 of four quarters offered for sale. NE of Island Lake in Athabasca County. #4 soil. Excellent grain or forage land. This quarter is well suited for grain farming. 130 acres open grainland (canola in 2024, wheat in 2023) Surface lease revenue of \$2500/year. Offered by sealed tender closing May 14 at noon. Buy one, several or all four quarters. Great investment. Can be rented out. New owner can have access to the land fast for seeding a crop.

## **Community Information**

Address Ne 8-68-23-w4

Subdivision NONE

City Rural Athabasca County

County Athabasca County

Province Alberta
Postal Code T9S 2B9