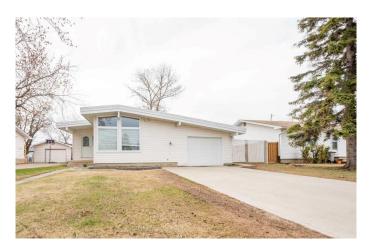

# \$394,900 - 10245 113 Avenue, Grande Prairie

MLS® #A2215790

## \$394,900

4 Bedroom, 2.00 Bathroom, 1,116 sqft Residential on 0.16 Acres

Avondale., Grande Prairie, Alberta

Amazing location!! Bungalow with In-Law suite across from the City Park in Avondale. Modernized open beam home with a fully equipped 2 bedroom in-law suite with separate access. Home has been completely renovated top to bottom. New flooring, new wiring, new paint, new kitchens and new bathrooms, new furnace and newer hot water tank. Home also has main floor laundry as well as basement laundry. Rear lane access for RV's. Mature south facing yard, deck and fire pit. Basement could lessen your financial obligations by 1500 dollars per month in todays market.

Sub-Type Detached

Style Bungalow

Status Active

# **Community Information**

Address 10245 113 Avenue

Subdivision Avondale.

City Grande Prairie
County Grande Prairie

Province Alberta
Postal Code T8V 1W9