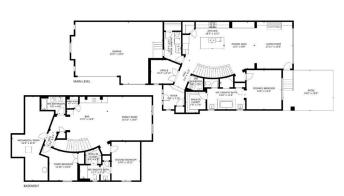

Steam Shower: A luxurious addition to your daily routine.

Central Air Conditioning: Keeps the home comfortable year-round.

The main floor offers a private den, a convenient powder room, and a main floor laundry. The combined living room features a gas fireplace with a gorgeous stone feature wall, creating a cozy and inviting atmosphere. The dining room is perfect for entertaining family and friends, while the kitchen boasts a large island with quartz countertops, stainless steel KitchenAid appliances, a pantry, and more.

The lower level includes a spacious second bedroom with a three-piece en-suite, a recreation area with a wet bar, wine room, and beverage fridge. It opens to a large second living room with plenty of built-ins, offering

ample space for relaxation and entertainment. Additionally, there's a second bedroom, a four-piece bath, and a large storage/utility room.

If you're searching for an executive bungalow villa, this lightly used home at 109 Artesia Gate is a must-see. Condo fees include; all landscaping, snow removal, resealing of the driveway and patios, all exterior doors, windows, shingles and garage doors, all exterior maintenance, community path snow removal and lawn maintenance.