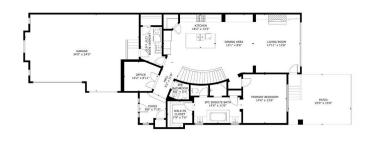

Steam Shower: A luxurious addition to your daily routine.

Central Air Conditioning: Keeps the home comfortable year-round.

The main floor offers a private den, a convenient powder room, and a main floor laundry. The combined living room features a gas fireplace with a gorgeous stone feature wall, creating a cozy and inviting atmosphere. The dining room is perfect for entertaining family and friends, while the kitchen boasts a large island with quartz countertops, stainless steel KitchenAid appliances, a pantry, and more.

The lower level includes a spacious second bedroom with a three-piece en-suite, a recreation area with a wet bar, wine room, and beverage fridge. It opens to a large second living room with plenty of built-ins, offering

ample space for relaxation and entertainment. Additionally, there's a second bedroom, a four-piece bath, and a large storage/utility room.

If you're searching for an executive bungalow villa, this lightly used home at 109 Artesia Gate is a must-see. Condo fees include; all landscaping, snow removal, resealing of the driveway and patios, all exterior doors, windows, shingles and garage doors, all exterior maintenance, community path snow removal and lawn maintenance.