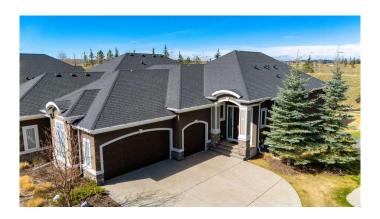

# \$1,082,000 - 109 Artesia Gate, Heritage Pointe

MLS® #A2215596

### \$1,082,000

3 Bedroom, 4.00 Bathroom, 1,700 sqft Residential on 0.15 Acres

Artesia at Heritage Pointes, Heritage Pointe, Alberta

\*\*OPEN HOUSE -SATURDAY MAY-3rd 2-430P\*\*Welcome to 109 Artesia Gate, a stunning villa-style home that offers an array of luxurious features and over 3,000 square feet of livable space. Perfect for empty nesters or those seeking to downsize to an executive lifestyle, this home is built by Calbridge Homes and showcases an open-plan main floor.