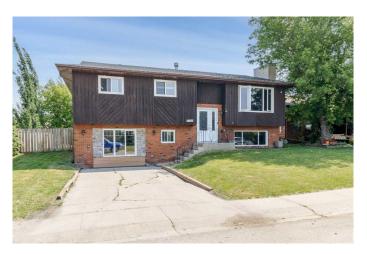

# \$352,000 - 5380 39 Streetcrescent, Innisfail

MLS® #A2215402

### \$352,000

3 Bedroom, 3.00 Bathroom, 1,188 sqft Residential on 0.15 Acres

Margodt, Innisfail, Alberta

Nestled in a peaceful neighborhood, this charming bi-level home features 3 bedrooms + den, 3 full bathrooms, and over 2156 sq ft total, of beautifully functional space. The freshly painted main floor offers a bright, modern feel, complemented by updated electrical plugs. Efficiency updated vinyl windows that provide plenty of natural light throughout. Cozy up by one of two wood-burning fireplaces or relax in the spacious family and living rooms. Step outside to a massive 6600 sq ft lotâ€"perfect for gardening, entertaining, or simply enjoying the outdoors, it also features a nice sized garden shed and back alley access. A true gem with room to grow!

#### **Essential Information**

MLS® # A2215402 Price \$352,000

Bedrooms 3

Bathrooms 3.00

Full Baths 3

Square Footage 1,188
Acres 0.15
Year Built 1982

Type Residential
Sub-Type Detached
Style Bi-Level

Status Active

## **Community Information**

Address 5380 39 Streetcrescent

Subdivision Margodt Innisfail City

County **Red Deer County** 

**Province** Alberta Postal Code T4G 1G1

#### **Exterior**

Exterior Features Fire Pit, Garden, Storage

Back Lane, Back Yard, Few Trees, Garden, Landscaped, Lawn, Sloped Lot Description

Up, Street Lighting

Roof Asphalt Shingle Wood Frame Construction