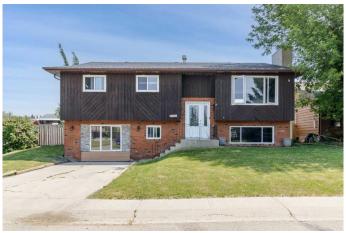

# \$352,000 - 5380 39 Streetcrescent, Innisfail

MLS® #A2215402

### \$352,000

3 Bedroom, 3.00 Bathroom, 1,188 sqft Residential on 0.15 Acres

Margodt, Innisfail, Alberta

Nestled in a peaceful neighborhood, this charming bi-level home features 3 bedrooms + den, 3 full bathrooms, and over 2156 sq ft total, of beautifully functional space. The freshly painted main floor offers a bright, modern feel, complemented by updated electrical plugs. Efficiency updated vinyl windows that provide plenty of natural light throughout. Cozy up by one of two wood-burning fireplaces or relax in the spacious family and living rooms. Step outside to a massive 6600 sq ft lotâ€"perfect for gardening, entertaining, or simply enjoying the outdoors, it also features a nice sized garden shed and back alley access. A true gem with room to grow!

#### **Exterior**

Exterior Features Fire Pit, Garden, Storage

Back Lane, Back Yard, Few Trees, Garden, Landscaped, Lawn, Sloped Lot Description

Up, Street Lighting

Roof Asphalt Shingle Wood Frame Construction