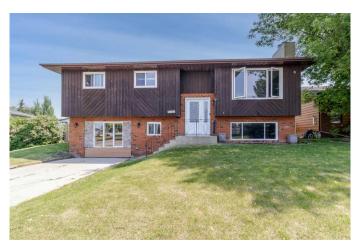

# \$352,000 - 5380 39 Streetcrescent, Innisfail

MLS® #A2215402

### \$352,000

3 Bedroom, 3.00 Bathroom, 1,188 sqft Residential on 0.15 Acres

Margodt, Innisfail, Alberta

Nestled in a peaceful neighborhood, this charming bi-level home features 3 bedrooms + den, 3 full bathrooms, and over 2156 sq ft total, of beautifully functional space. The freshly painted main floor offers a bright, modern feel, complemented by updated electrical plugs. Efficiency updated vinyl windows that provide plenty of natural light throughout. Cozy up by one of two wood-burning fireplaces or relax in the spacious family and living rooms. Step outside to a massive 6600 sq ft lotâ€"perfect for gardening, entertaining, or simply enjoying the outdoors, it also features a nice sized garden shed and back alley access. A true gem with room to grow!

#### **Exterior**

Exterior Features Fire Pit, Garden, Storage

Back Lane, Back Yard, Few Trees, Garden, Landscaped, Lawn, Sloped Lot Description

Up, Street Lighting

Roof Asphalt Shingle Wood Frame Construction