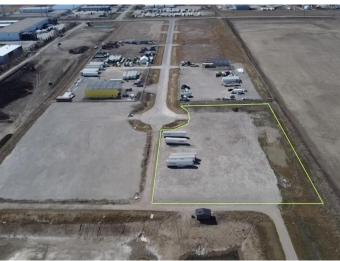

### **\$1,854,000** 0 Bedroom, 0.00 Bathroom, Land on 3.09 Acres

NONE, Rural Rocky View County, Alberta

Industrial Land For Sale in Transport Park Near Heatherglen Golf Course! Please see brochure or call for more details