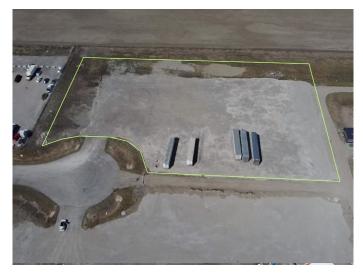

### **\$1,854,000** 0 Bedroom, 0.00 Bathroom, Land on 3.09 Acres

NONE, Rural Rocky View County, Alberta

Industrial Land For Sale in Transport Park Near Heatherglen Golf Course! Please see brochure or call for more details