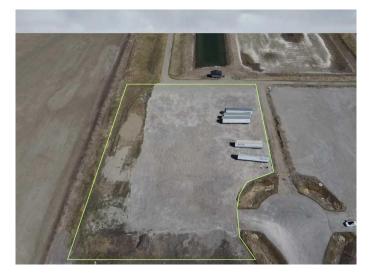

### **\$1,854,000** 0 Bedroom, 0.00 Bathroom, Land on 3.09 Acres

NONE, Rural Rocky View County, Alberta

Industrial Land For Sale in Transport Park Near Heatherglen Golf Course! Please see brochure or call for more details