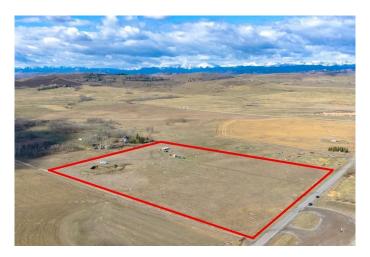

### \$498,000

0 Bedroom, 0.00 Bathroom, Land on 13.91 Acres

NONE, Rural Foothills County, Alberta

Majestic mountain views from this 13.91 acre property, providing an exceptional opportunity to build your dream home and enjoy nature and peaceful rural living. This acreage is fenced and has a water well. Natural gas and electricity are to the lot line. Road access is from paved road 466 Avenue W. There are no architectural restrictions or timeline to build beyond Municipal guidelines. An excellent location within 6 minutes of Diamond Valley and 20 minutes to Okotoks. Conveniently located in the Foothills County close to schools, shopping, restaurants, golf courses, sports facilities, horse riding centres, fishing and the Oilfields General Hospital. This is an exceptional opportunity!