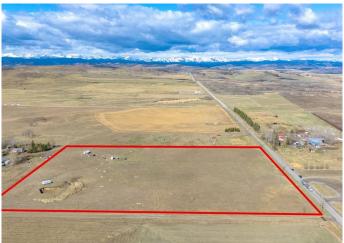

### \$498,000

0 Bedroom, 0.00 Bathroom, Land on 13.91 Acres

NONE, Rural Foothills County, Alberta

Majestic mountain views from this 13.91 acre property, providing an exceptional opportunity to build your dream home and enjoy nature and peaceful rural living. This acreage is fenced and has a water well. Natural gas and electricity are to the lot line. Road access is from paved road 466 Avenue W. There are no architectural restrictions or timeline to build beyond Municipal guidelines. An excellent location within 6 minutes of Diamond Valley and 20 minutes to Okotoks. Conveniently located in the Foothills County close to schools, shopping, restaurants, golf courses, sports facilities, horse riding centres, fishing and the Oilfields General Hospital. This is an exceptional opportunity!